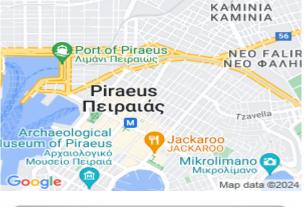

## **Description**

Fifth floor offices of 235 sqm, located in Evaggelistrias area in Peiraias, close to Iroon Politechniou and Vasileos Georgiou A' streets. The offices are located 600m from Peiraias train station (ISAP). The office has a no pen space for desks/offices, one closed office, 2 WCs and an auxiliary space.