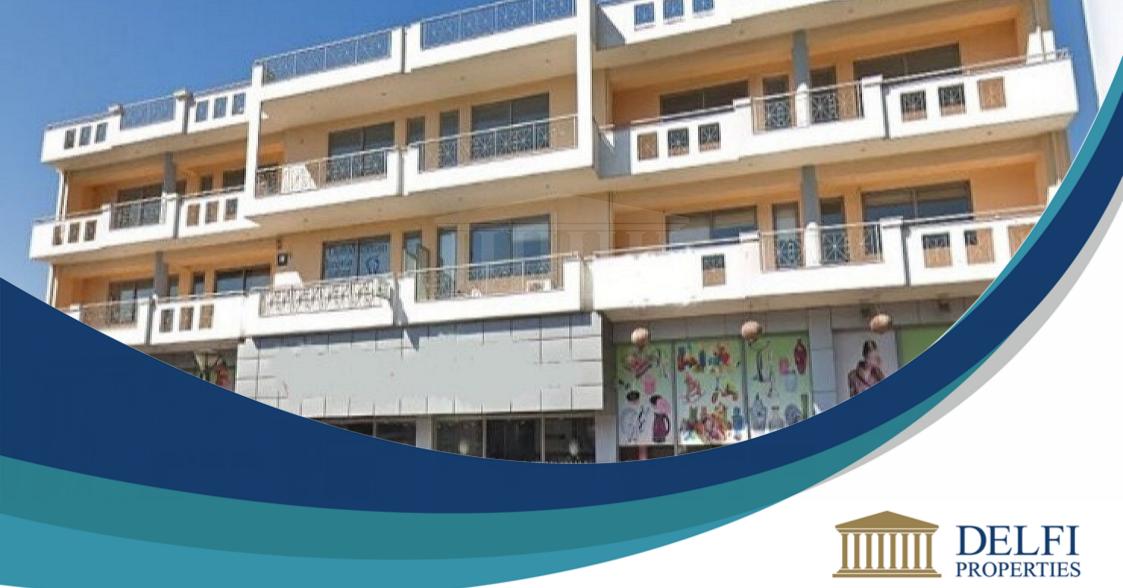

## **1st Floor Office In Arta**

Arta, Arta, Ipeiros

Office €264,000 \* Not Subject to VAT DP08562/RIN\_9245

## Description

First floor office of 219.14 sqm located in Arta, at Gkamiles location, next to City Hall. The office is close to stores, schools, banks and residencies.

Bathrooms: 1