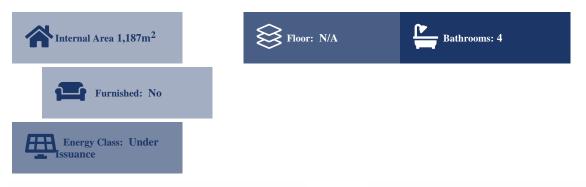

## **Description**

Residence that comprises of a second basement of 280,59 sg.m. a first basement of 236,60 sg.m., a ground floor of 256,40 sg.m. a first floor of 233,21 sq.m., a second floor of 180,63 sq.m. and an auxiliary building of 42 sq.m. on a land plot of 974,46 sq.m located in Kato Filothei. The asset is located 500m from Poulaki Park and 800m from Faros Psychikou Second basement: 5 storage rooms and boiler room First basement: 10 offices, 1 kitchen, 2 WCs Ground floor: reception area, 6 offices, 1 office room with glass, 2 kitchens, 2 WCs First floor: 2 offices, open plan office area, 1 kitchen, 2 WCs Second floor: 2 offices, open plan office area, 1 kitchen, 2 WCs