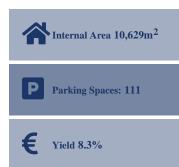

## **Description**

Check out this 7-floor building (6.150 sq.m.) with offices, next to Stathmos Larisis station, a great location in Athens Center, just 1.3 km away from Omonoia square. The fact that it is close to subway stations makes it easily accessible, while the huge parking space offers the opportunity to reach the building with your car. The building consists of 3 basements (4.479 sq.m.) with 111 parking slots, a ground floor (990 sq.m.), an upper ground floor (894 sq.m.), 1st floor (986 sq.m.), 2nd floor (990 sq.m.), 3rd floor (738 sq.m.), 4th floor (516 sq.m.), 5th floor (516 sq.m.) and 6th floor (516 sq.m.). An investment opportunity asset which could be leased at 90.000 euros per month.