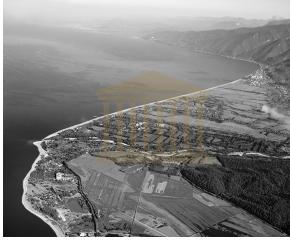

## **Description**

FOR AUCTION: This asset is a buildable and even land plot (E6) of 500,18sqm in Preveza, at Psathaki location. There is a also one more land plot of the same sqm (E5) at the cost of 112.000€ through different auction.