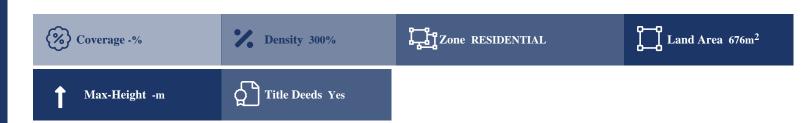

## **Description**

Buildable plot of 676 sqm located in a panoramic area in Hydra. One of the rare assets in Hydra island which can build in three levels due to its condition.

### **Property Details**

Water Available
Electricity Available
Asphalt Road
Near Village
Near City Centre
Countryside view
See view
Ves
City view
Yes