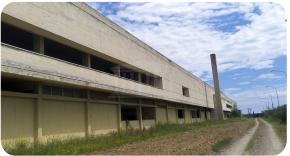

## **Description**

A property consisting of industrial buildings of 17.700,12 sq.ms on a land plot of 171.505,54 sq.ms and it is Outside the town plan. Property is located in Avlaki

Furnished: No

SHELL 427 STYLIDA