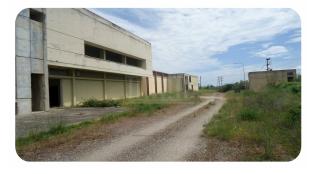

## **Description**

A property consisting of industrial buildings of 17.700,12 sq.ms on a land plot of 171.505,54 sq.ms and it is Outside the town plan. Property is located in Avlaki

Furnished: No

SHELL 427 STYLIDA