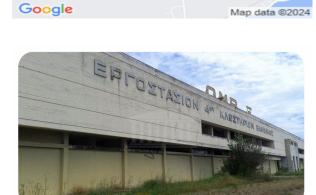

## **Industrial Buildings In Stylida, Lamia**

Commercial Building €1,650,000

\* Not Subject to VAT

DP07622/NB73028\_1

## **Description**

A property consisting of industrial buildings of 17.700,12 sq.ms on a land plot of 171.505,54 sq.ms and it is Outside the town plan. Property is located in Avlaki

Furnished: No

SHELL 427 STYLIDA