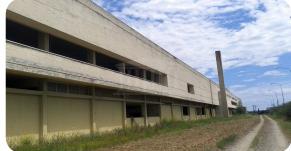

## **Description**

A property consisting of industrial buildings of 17.700,12 sq.ms on a land plot of 171.505,54 sq.ms and it is Outside the town plan. Property is located in Avlaki

Furnished: No

SHELL 427 STYLIDA