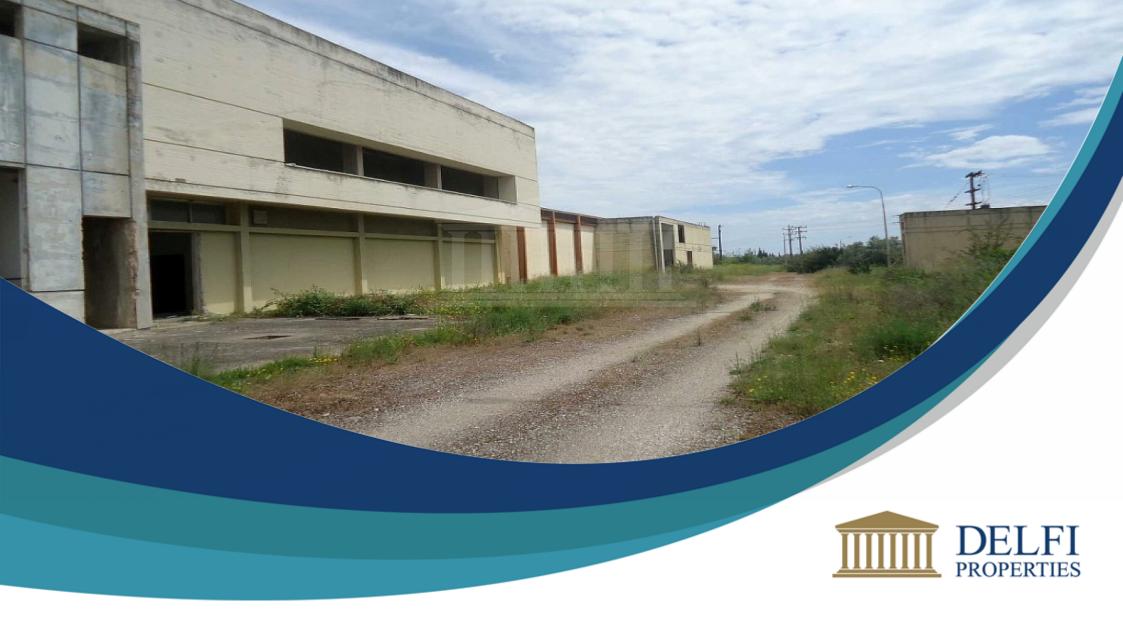

## **Description**

A property consisting of industrial buildings of 17.700,12 sq.ms on a land plot of 171.505,54 sq.ms and it is Outside the town plan. Property is located in Avlaki

Furnished: No

SHELL 427 STYLIDA