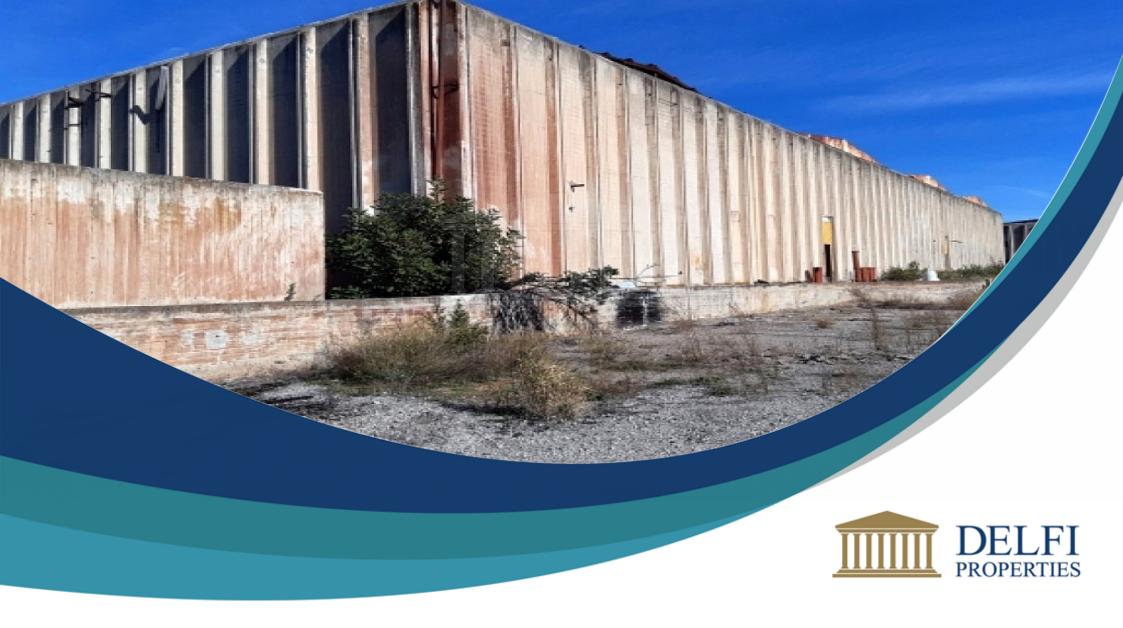

## **Description**

A property consisting of industrial buildings of 30.038,74 sq.ms on a land plot of 190.150,90 sq.ms and it is Outside the town plan. Property is located in Avlaki.

Furnished: No