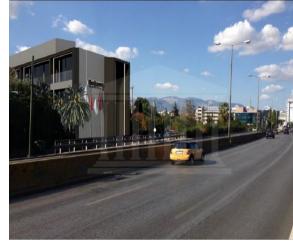

## **Description**

A land plot of 1.358,90 sq.m. on Streit st., a side-road of Kifissias Avenue. It is located in Filothei, a strictly residential area, which, due to its preferential features, hosts a large number of Embassies and residences for distinctive Greek and foreign families. It has a building permit and a façade of 15m. Coverage: 40% Density: 60%