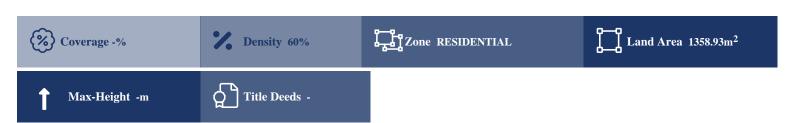

## **Description**

A land plot of 1.358,90 sq.m. on Streit st., a side-road of Kifissias Avenue. It is located in Filothei, a strictly residential area, which, due to its preferential features, hosts a large number of Embassies and residences for distinctive Greek and foreign families. It has a building permit and a façade of 15m. Coverage: 40% Density: 60%