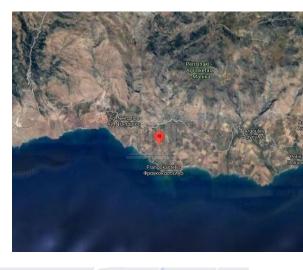

## Description

The asset is located in Frangokastello location of Patsianos village of Sfakia municipality of Chania. It is 38,055.17 sqm and the ground is inclined, south facing with a great view of the sea. The land's distance from the sea is under 1km and it's 12 km east of Chora Sfakion. There is a supermarket and a few restaurants around the location and within a couple of kilometers from the property.

## Babis - Popi Μπάμπης & Πόπη Google Map data ©2024

GREECE Athens Office: 7, Stadiou Str. 4th Floor, 10562 Athens, Greece | Tel.: +30 216 800 1799 | Email: accounts@delfiproperties.com GREECE Thessaloniki Office: Ptolemeon 11, 1st floor, 54630 Thessaloniki, Greece | Tel.: +30 231 053 3678 | Email: accounts@delfiproperties.com | Website: info@delfiproperties.gr