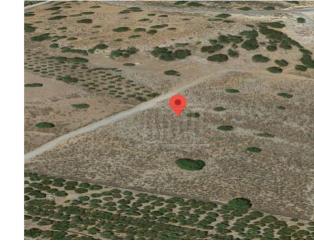

## **Description**

The land is located in Agios Nektarios of Patsianos village, just 4km from Sfakia and 70 km from Chania. It is 41,420.88 sqm with a rectangular shape. The ground is inclined, south facing, with a great view to the sea. It is located at an altitude of 120 meters, at the foot of Mount Agkates (1,511 m.), North of Frangokastello. The land is located close to the Sfakia Rodakinou road, 2km from the village of Patsianos and under half a km distance from the sea.