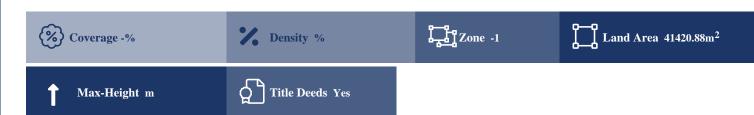

# Touristic Land In Sfakia, Crete Patsianos, Sfakia, Chania, Crete



### 151435

\* Not Subject to VAT DP07455/G\_96

## **Description**

The land is located in Agios Nektarios of Patsianos village, just 4km from Sfakia and 70 km from Chania. It is 41,420.88 sqm with a rectangular shape. The ground is inclined, south facing, with a great view to the sea. It is located at an altitude of 120 meters, at the foot of Mount Agkates (1,511 m.), North of Frangokastello. The land is located close to the Sfakia Rodakinou road, 2km from the village of Patsianos and under half a km distance from the sea.





### **Property Details**

#### **Disclaimer**

Delfi Properties and Delfi Real Estate, its clients and any joint agents give notice that 1: They are not authorised to make or give any representations or warranties in relation to the property either here or elsewhere, either on their own behalf or on behalf of their client or otherwise. They assume no responsibility for any statement that may be made in these particulars. These particulars do not form part of any offer or contract and must not be relied upon as statements or representations of fact. 2: Any areas, measurements or distances are approximate. The text, photographs and plans are for guidance only and are not necessarily comprehensive. It should not be assumed that the property has all necessary planning, building regulation