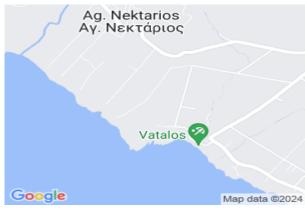

## **Description**

The land is located in Agios Nektarios of Patsianos village, just 4km from Sfakia and 70 km from Chania. It is 41,420.88 sqm with a rectangular shape. The ground is inclined, south facing, with a great view to the sea. It is located at an altitude of 120 meters, at the foot of Mount Agkates (1,511 m.), North of Frangokastello. The land is located close to the Sfakia Rodakinou road, 2km from the village of Patsianos and under half a km distance from the sea.