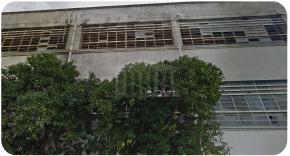

## Description

This asset is a commercial building of 6.224,34 sq.m., located in Nea Ionia. The property compromises of a) basement 198 sq.m. b) semi basement and ground floor of 3.330,79 sq.m. c) 1st floor of 1.508,85 d) 2nd floor of 786 sq.m. and e) 3rd floor of 400 sq.m.. It was built 1934 on a plot of 3.586,30 (Coverage: 60%, Density: 2,6) The building is situated 5 mins away from the metro station of Nea Ionia.