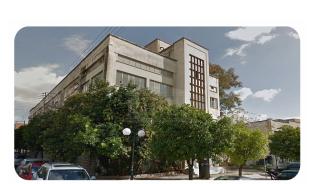

## **Commercial Building, Nea Ionia**

Commercial Building €8,500,000 \* Not Subject to VAT DP06993/DG\_001

Nea Ionia, Athens North, Attiki

## Description

This asset is a commercial building of 6.224,34 sq.m., located in Nea Ionia. The property compromises of a) basement 198 sq.m. b) semi basement and ground floor of 3.330,79 sq.m. c) 1st floor of 1.508,85 d) 2nd floor of 786 sq.m. and e) 3rd floor of 400 sq.m.. It was built 1934 on a plot of 3.586,30 (Coverage: 60%, Density: 2,6) The building is situated 5 mins away from the metro station of Nea Ionia.