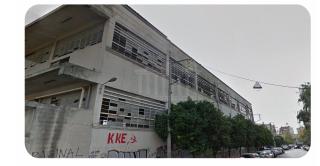

## **Commercial Building, Nea Ionia**

Commercial Building €8,500,000 \* Not Subject to VAT DP06993/DG\_001

Nea Ionia, Athens North, Attiki

## Description

This asset is a commercial building of 6.224,34 sq.m., located in Nea Ionia. The property compromises of a) basement 198 sq.m. b) semi basement and ground floor of 3.330,79 sq.m. c) 1st floor of 1.508,85 d) 2nd floor of 786 sq.m. and e) 3rd floor of 400 sq.m.. It was built 1934 on a plot of 3.586,30 (Coverage: 60%, Density: 2,6) The building is situated 5 mins away from the metro station of Nea Ionia.