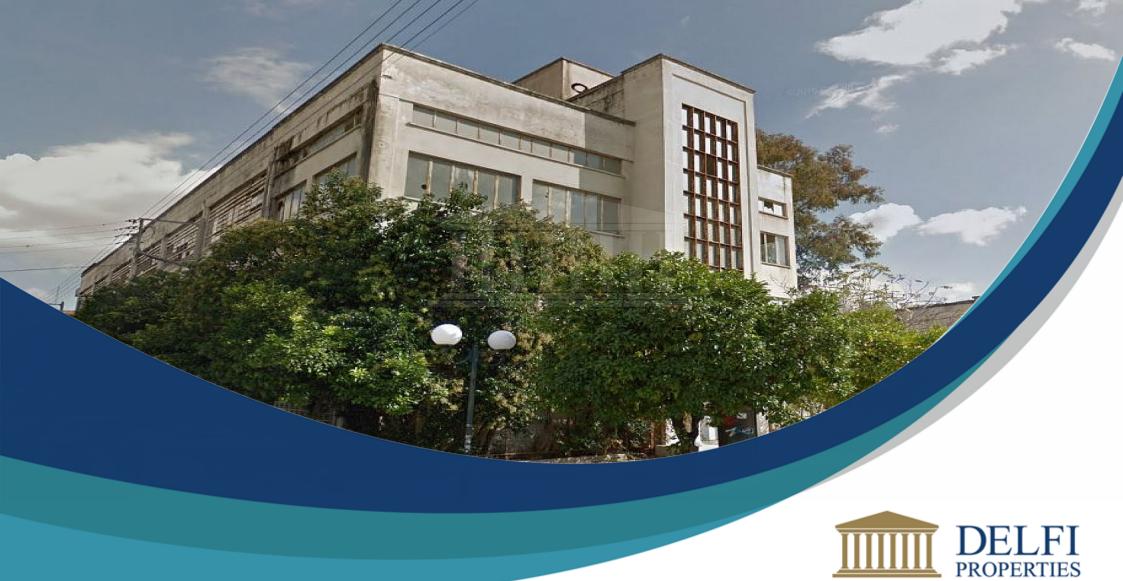

## **Commercial Building, Nea Ionia**

Commercial Building €8,500,000 \* Not Subject to VAT DP06993/DG\_001

Nea Ionia, Athens North, Attiki

## Description

This asset is a commercial building of 6.224,34 sq.m., located in Nea Ionia. The property compromises of a) basement 198 sq.m. b) semi basement and ground floor of 3.330,79 sq.m. c) 1st floor of 1.508,85 d) 2nd floor of 786 sq.m. and e) 3rd floor of 400 sq.m.. It was built 1934 on a plot of 3.586,30 (Coverage: 60%, Density: 2,6) The building is situated 5 mins away from the metro station of Nea Ionia.