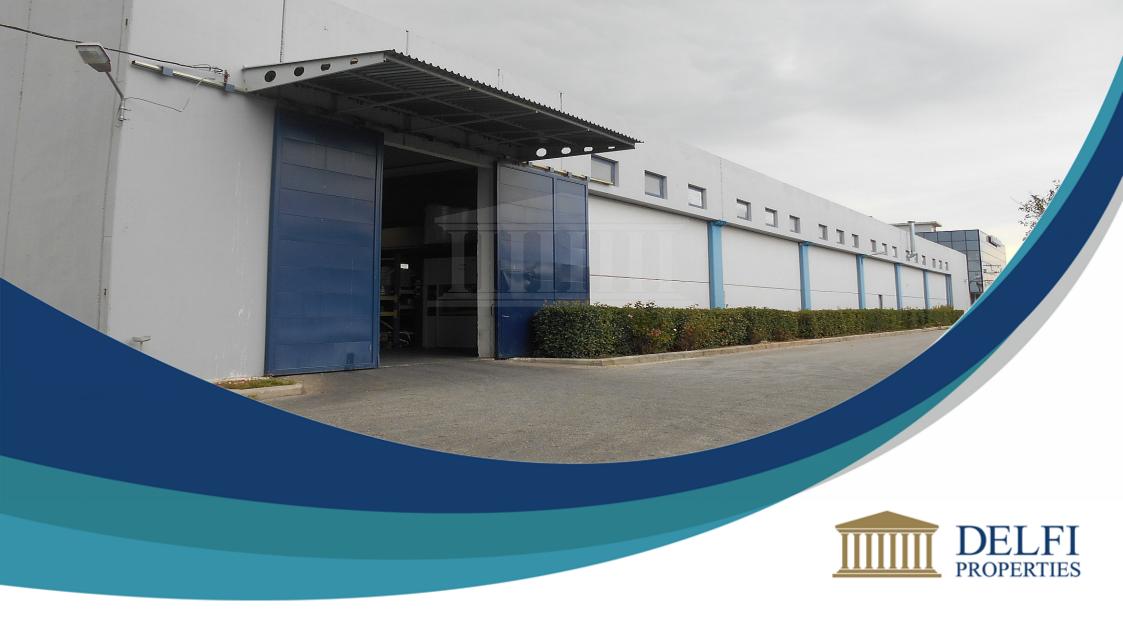

## **Industrial Building In Kilkis**

Commercial Building €810,000

\* Not Subject to VAT

DP06872/NB33932\_1

## **Description**

Industrial building of a total area of 3.603sqm on a 8.215sqm plot of land. Leased Property until 12.25

Furnished: No

Energy Class: Z