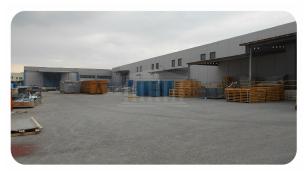

## **Description**

Industrial building of a total area of 3.603sqm on a 8.215sqm plot of land. Leased Property until 12.25

Furnished: No

Energy Class: Z