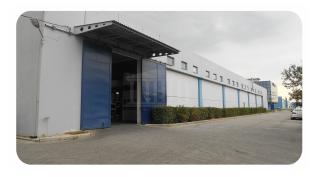

## **Industrial Building In Kilkis**

Commercial Building €810,000

\* Not Subject to VAT

DP06872/NB33932\_1

## **Description**

Industrial building of a total area of 3.603sqm on a 8.215sqm plot of land. Leased Property until 12.25

Furnished: No

Energy Class: Z