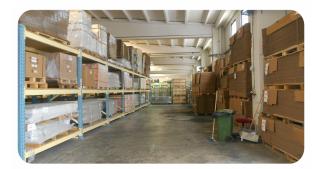

## **Description**

Industrial building of a total area of 3.603sqm on a 8.215sqm plot of land. Leased Property until 12.25

Furnished: No

Energy Class: Z