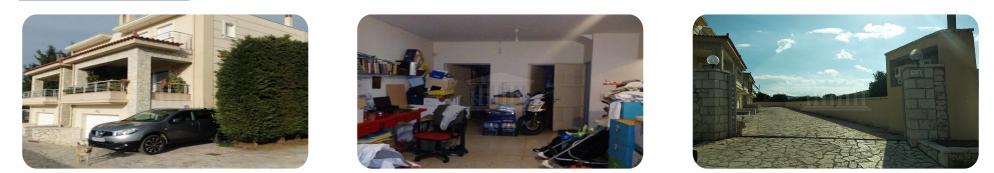

## Description

Two-Storey Maisonette with a basement (??) of a total area of 206,09 sq.m. on a land plot of a total area of 800,00 sq.m. It comprises of a basement of an area of 79,82 sq.m., a ground floor of an area of 61,40 sq.m. and a first floor of an area of 64,87 sq.m.