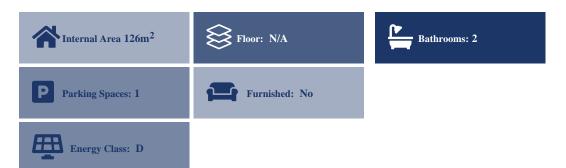

## Description

Two-Storey Maisonette with a basement (??) of a total area of 206,09 sq.m. on a land plot of a total area of 800,00 sq.m. It comprises of a basement of an area of 79,82 sq.m., a ground floor of an area of 61,40 sq.m. and a first floor of an area of 64,87 sq.m.

## **Property Details**

| Air Conditioning            | -   | Guestroom     |
|-----------------------------|-----|---------------|
| Alarm System                | -   | Basement      |
| Ensuite Toilet              | -   | Dining Room   |
| Jacuzzi                     | -   | Barbeque Area |
| Central Heating             | Yes | Showroom      |
| Fireplace                   | -   | Raised Floor  |
| Barbeque Area               | -   | Storage room  |
| Swimming Pool               | -   | Shower        |
| <b>Double Glaze Windows</b> | Yes | Gym           |
| Roof Garden                 | -   | Kitchen       |

| Spa  |                  |
|------|------------------|
| Sola | r Heater         |
| Pho  | tovoltaic System |
| Gar  | den              |
| Nea  | r Beach          |
| Nea  | r Public Park    |
| City | View             |
| Cou  | ntryside         |