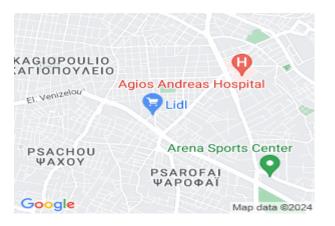

## **Description**

The asset is a fourth floor apartment of 65sq.m located in the east side of Patra, at Psarofai location. The property consists of a living room, a dining room, a kitchen, two bedrooms and a bathroom. It is near El. Venizelou Avenue, city center, schools and hospitals.