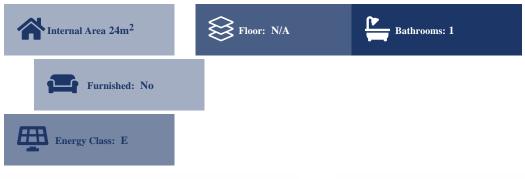

## Description

The asset is a ground floor apartment of 24 sq.m. It consists of one bedroom, one bathroom and a living roomkitchen. The apartment is near to El. Venizelou Avenue and close to city center. There are many schools and hospitals nearby.