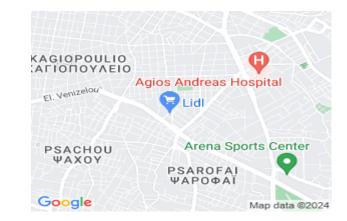

## **Ground Floor Apartment In Patra**

Apartment €30,000 \* Not Subject to VAT DP06581/AK6965

Psarofai, Patra, Achaia, Peloponnisos

## Description

The asset is a ground floor apartment of 24 sq.m. It consists of one bedroom, one bathroom and a living roomkitchen. The apartment is near to El. Venizelou Avenue and close to city center. There are many schools and hospitals nearby.