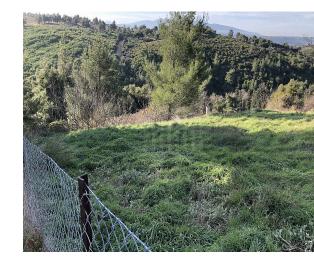

## **Description**

The asset is a residential land of 2175 sq.m. located in Varnavas Marathona, East Attica.

#### **Property Details**

Water Available - Electricity Available - Asphalt Road Ye Near Village - Near City Centre Countryside view - See view - City view - -