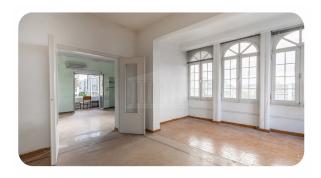

## **Description**

The asset is a building of 190,50 sqm. located in Mets, Athens Center next to Kareas and Vouliagmenis Avenue. It consists of a basement with storage areas of 22 sqm., ground floor of 89 sqm. and 1st floor of 79,50 sqm. with 7 rooms, 1 bathrooms and 1 WC. The property offers spectacular and unobstracted views across Acropolis. The asset is available for commercial and residential use.