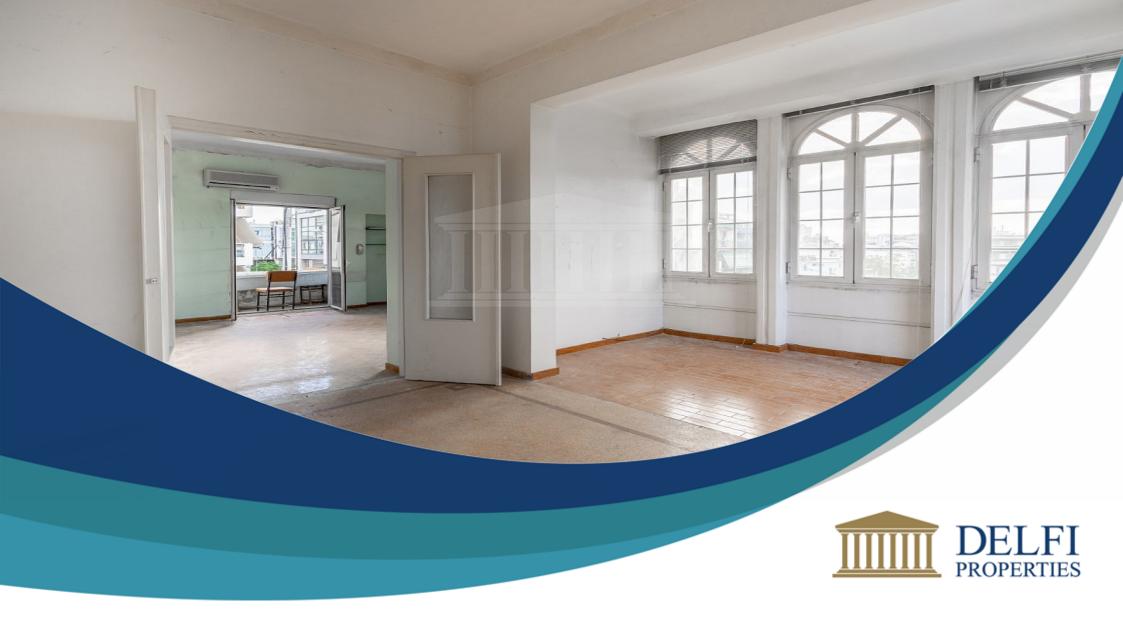

## **Description**

The asset is a building of 190,50 sqm. located in Mets, Athens Center next to Kareas and Vouliagmenis Avenue. It consists of a basement with storage areas of 22 sqm., ground floor of 89 sqm. and 1st floor of 79,50 sqm. with 7 rooms, 1 bathrooms and 1 WC. The property offers spectacular and unobstracted views across Acropolis. The asset is available for commercial and residential use.