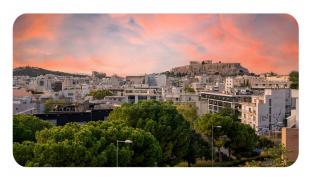

## **Description**

The asset is a building of 190,50 sqm. located in Mets, Athens Center next to Kareas and Vouliagmenis Avenue. It consists of a basement with storage areas of 22 sqm., ground floor of 89 sqm. and 1st floor of 79,50 sqm. with 7 rooms, 1 bathrooms and 1 WC. The property offers spectacular and unobstracted views across Acropolis. The asset is available for commercial and residential use.