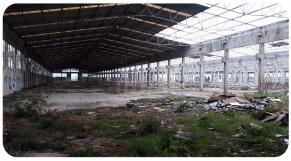

## **Description**

Industrial building of a total area of 19,231 sq.m. on a land plot of 52,467 sq.m.