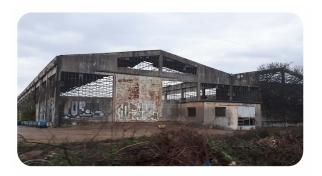

## **Industrial, Pyrgos, Ilia**

Warehouse €510,000

\* Not Subject to VAT

DP05678/NB32009\_0

## **Description**

Industrial building of a total area of 19,231 sq.m. on a land plot of 52,467 sq.m.