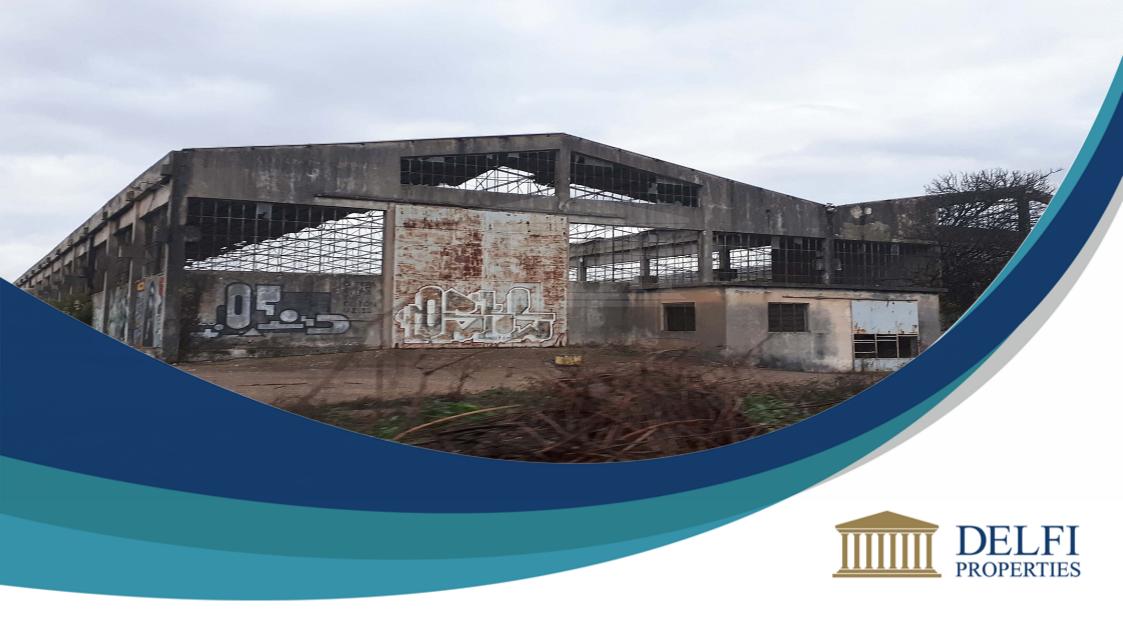

## **Industrial, Pyrgos, Ilia**

Warehouse €510,000

\* Not Subject to VAT

DP05678/NB32009\_0

## **Description**

Industrial building of a total area of 19,231 sq.m. on a land plot of 52,467 sq.m.