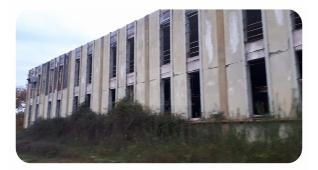

## **Industrial, Pyrgos, Ilia**

Warehouse €510,000

\* Not Subject to VAT

DP05678/NB32009\_0

## **Description**

Industrial building of a total area of 19,231 sq.m. on a land plot of 52,467 sq.m.