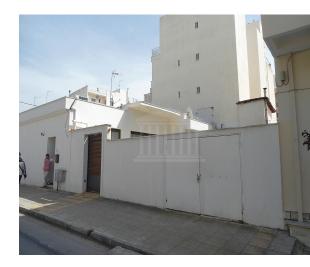

## 40000

\* Not Subject to VAT DP05663/NB30958\_0

## Description

Land plot of 147 sq.m. with a ground floor building of 29 sq.m.





## **Property Details**

| Water Available       |     |
|-----------------------|-----|
| Electricity Available | -   |
| Asphalt Road          | Yes |
| Near Village          |     |
| Near City Centre      | Yes |
| Countryside view      | Yes |
| See view              | -   |
| City view             | Yes |

## Disclaimer

Delfi Properties and Delfi Real Estate, its clients and any joint agents give notice that 1: They are not authorised to make or give any representations or warranties in relation to the property either here or elsewhere, either on their own behalf or on behalf of their client or otherwise. They assume no responsibility for any statement that may be made in these particulars. These particulars do not form part of any offer or contract and must not be relied upon as