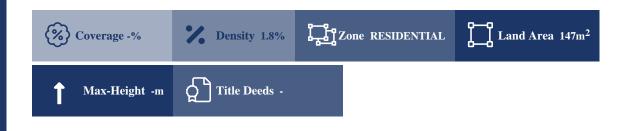

## Description

Land plot of 147 sq.m. with a ground floor building of 29 sq.m.

## **Property Details**

| Water Available       |     |
|-----------------------|-----|
| Electricity Available | -   |
| Asphalt Road          | Yes |
| Near Village          |     |
| Near City Centre      | Yes |
| Countryside view      | Yes |
| See view              | -   |
| City view             | Yes |