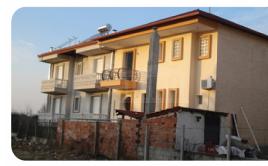

## Maisonette In Kallithea, Pieria

House €92,000 \* Not Subject to VAT

DP05602/NB32840\_0

## **Description**

Two storey residence that comprises of a basement of 81,75 sq.m., a ground floor of 71,44 sq.m. and a 1st floor of 64,85 sq.m. on a land plot of 223,17 sq.m., in Kallithea Pierias.

Parking Spaces: 1