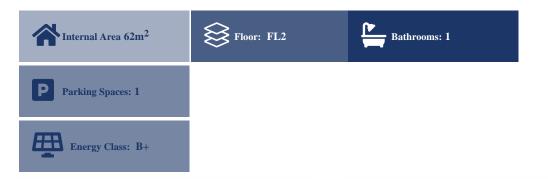

## Description

Second floor apartment (B1) of 61,65 sq.m. with exclusive use of a basement parking spot of 17,62 sq.m. on a land plot of 875,63 sq.m in Chrysoupoli, Kavala

-

-

Yes