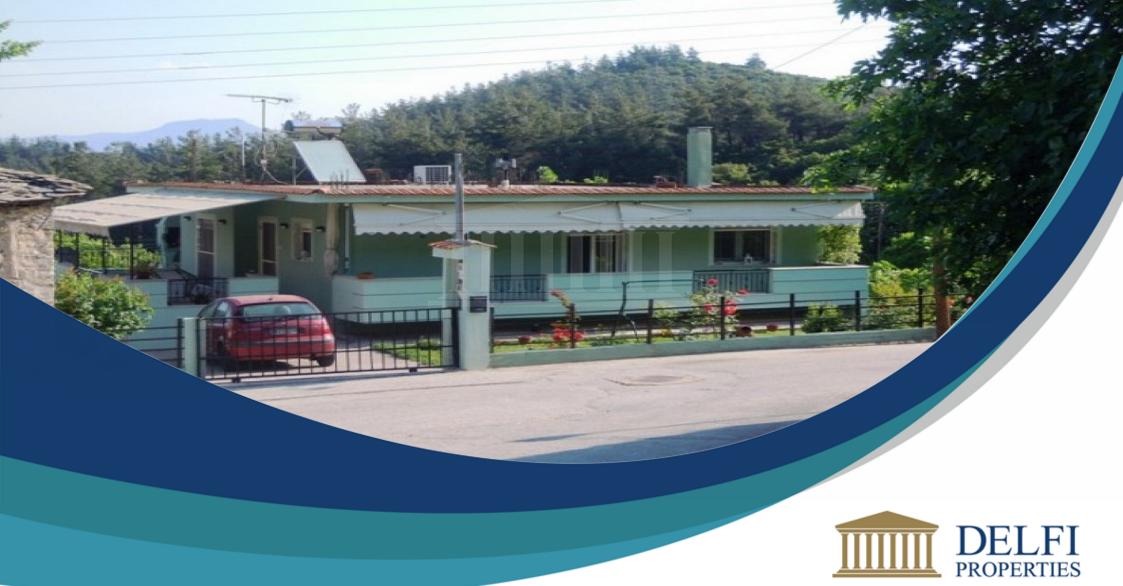

# **Residence In Antifilippoi, Kavala**

Antifilippoi, Eleftheroupoli, Kavala, East Macedonia & Thraki

House €92,000 \* Not Subject to VAT DP05527/NB32538\_0

# Description

Residence of a total area of 359,24 sq.m. that comprises of a basement of 151,58 sq.m., a ground floor of 158,66 sq.m. and a first floor of 49,00 sq.m. on a land plot of 797,00 sq.m. Property is located in Antifilippoi.