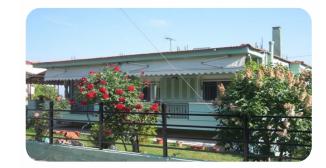

# Description

Residence of a total area of 359,24 sq.m. that comprises of a basement of 151,58 sq.m., a ground floor of 158,66 sq.m. and a first floor of 49,00 sq.m. on a land plot of 797,00 sq.m. Property is located in Antifilippoi.