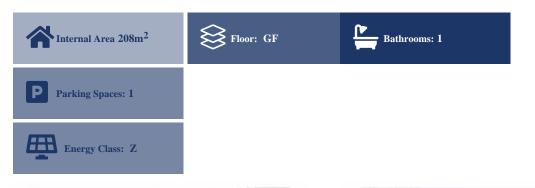

# Description

Residence of a total area of 359,24 sq.m. that comprises of a basement of 151,58 sq.m., a ground floor of 158,66 sq.m. and a first floor of 49,00 sq.m. on a land plot of 797,00 sq.m. Property is located in Antifilippoi.

## **Property Details**

| Air Conditioning            | -   | Guestroom     | -   | Spa                 | -   |
|-----------------------------|-----|---------------|-----|---------------------|-----|
| Alarm System                | -   | Basement      | Yes | Solar Heater        |     |
| Ensuite Toilet              | -   | Dining Room   | -   | Photovoltaic System |     |
| Jacuzzi                     | -   | Barbeque Area | -   | Garden              | Yes |
| Central Heating             | -   | Showroom      | -   | Near Beach          | 1.0 |
| Fireplace                   | -   | Raised Floor  | -   | Near Public Park    |     |
| Barbeque Area               | -   | Storage room  | -   | City View           |     |
| Swimming Pool               | -   | Shower        | -   | Countryside         | Yes |
| <b>Double Glaze Windows</b> | - 1 | Gym           | -   |                     |     |
| Roof Garden                 | -   | Kitchen       | Yes |                     |     |