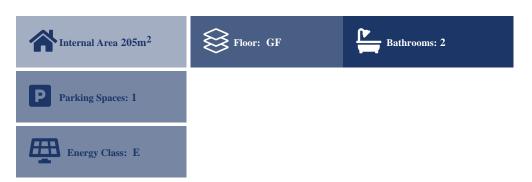

## **Description**

"Maisonette (2), of a total area of 327,52 sq.m. that comprises of a basement of 116,08 sq.m., a ground floor of 97,32 sq.m., a first floor of 80,20 sq.m. and a second floor of 33,92 sq.m. with a co-ownership percentage 334,00 ‰ on the land plot of 1.342,30 sq.m. "

## **Property Details**

| Air Conditioning            | -   | Guestroom     | -   | Spa                 | -   |
|-----------------------------|-----|---------------|-----|---------------------|-----|
| Alarm System                | -   | Basement      | Yes | Solar Heater        | -   |
| <b>Ensuite Toilet</b>       | -   | Dining Room   | -   | Photovoltaic System | -   |
| Jacuzzi                     | -   | Barbeque Area | -   | Garden              | Yes |
| Central Heating             | -   | Showroom      | -   | Near Beach          | -   |
| Fireplace                   | -   | Raised Floor  | -   | Near Public Park    | -   |
| Barbeque Area               | -   | Storage room  | Yes | City View           | -   |
| Swimming Pool               | -   | Shower        | -   | Countryside         | Yes |
| <b>Double Glaze Windows</b> | Yes | Gvm           | _   | 2                   |     |
| Roof Garden                 | -   | Kitchen       | Yes |                     |     |