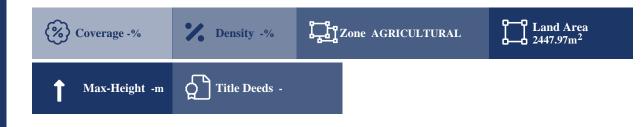

## Description

Land parcel of a total area of 2.447,97 sq.m.

#### **Property Details**

| Water Available       | -   |
|-----------------------|-----|
| Electricity Available | -   |
| Asphalt Road          | Yes |
| Near Village          | Yes |
| Near City Centre      | -   |
| Countryside view      | -   |
| See view              | -   |
| City view             | -   |