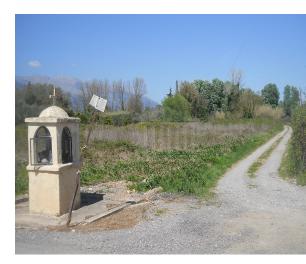

# Land Parcel Located In Sparti Sparti, Lakonia, Peloponnisos

## Description

Land parcel of a total area of 2.447,97 sq.m.