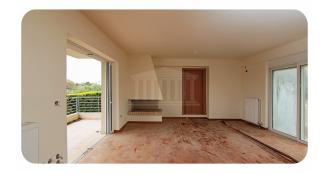

## **Description**

Maisonette (A2), 210.86 sq.m., comprised of basement, 70.19 sq.m., ground floor, 70.19 sq.m. and 1st floor, 49.48 sq.m., with a covered ground floor enclosed parking space, 21.10 sq.m., laying on a divided part (No. 2), 254.35 sq.m., of a larger plot.