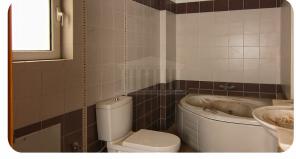

## **Description**

Maisonette (A2), 210.86 sq.m., comprised of basement, 70.19 sq.m., ground floor, 70.19 sq.m. and 1st floor, 49.48 sq.m., with a covered ground floor enclosed parking space, 21.10 sq.m., laying on a divided part (No. 2), 254.35 sq.m., of a larger plot.

## **Property Details**

| Air Conditioning            | -   | Guestroom     | - | Spa                 | - |
|-----------------------------|-----|---------------|---|---------------------|---|
| Alarm System                | -   | Basement      | - | Solar Heater        | - |
| <b>Ensuite Toilet</b>       | -   | Dining Room   | - | Photovoltaic System | - |
| Jacuzzi                     | -   | Barbeque Area | - | Garden              | - |
| Central Heating             | Yes | Showroom      | - | Near Beach          | - |
| Fireplace                   | -   | Raised Floor  | - | Near Public Park    | - |
| Barbeque Area               | -   | Storage room  | - | City View           | - |
| Swimming Pool               | -   | Shower        | . | Countryside         | - |
| <b>Double Glaze Windows</b> | -   | Gym           | . | J 5 2222 J 5 222    |   |
| Roof Garden                 | -   | Kitchen       | - |                     |   |
|                             |     |               |   |                     |   |