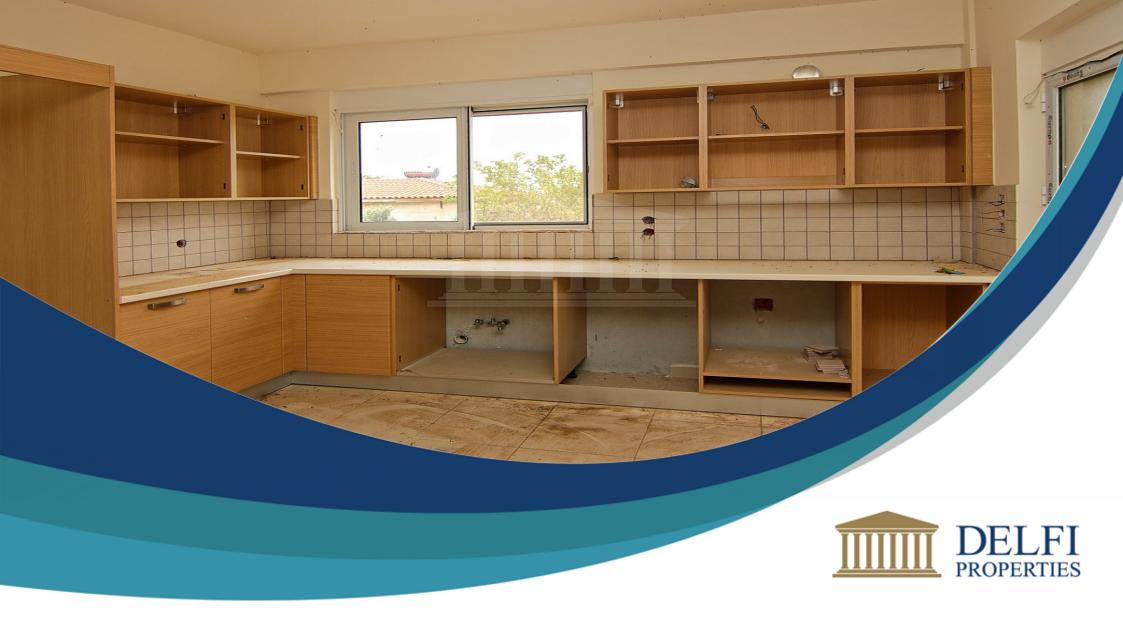

## **Description**

Maisonette (A2), 210.86 sq.m., comprised of basement, 70.19 sq.m., ground floor, 70.19 sq.m. and 1st floor, 49.48 sq.m., with a covered ground floor enclosed parking space, 21.10 sq.m., laying on a divided part (No. 2), 254.35 sq.m., of a larger plot.

## **Property Details**

| Air Conditioning            | -   | Guestroom     | - | Spa                 | - |
|-----------------------------|-----|---------------|---|---------------------|---|
| Alarm System                | -   | Basement      | - | Solar Heater        | - |
| <b>Ensuite Toilet</b>       | -   | Dining Room   | - | Photovoltaic System | - |
| Jacuzzi                     | -   | Barbeque Area | - | Garden              | - |
| Central Heating             | Yes | Showroom      | - | Near Beach          | - |
| Fireplace                   | -   | Raised Floor  | - | Near Public Park    | - |
| Barbeque Area               | -   | Storage room  | - | City View           | - |
| Swimming Pool               | -   | Shower        | . | Countryside         | - |
| <b>Double Glaze Windows</b> | -   | Gym           | . | J 5 2222 J 5 222    |   |
| Roof Garden                 | -   | Kitchen       | - |                     |   |
|                             |     |               |   |                     |   |