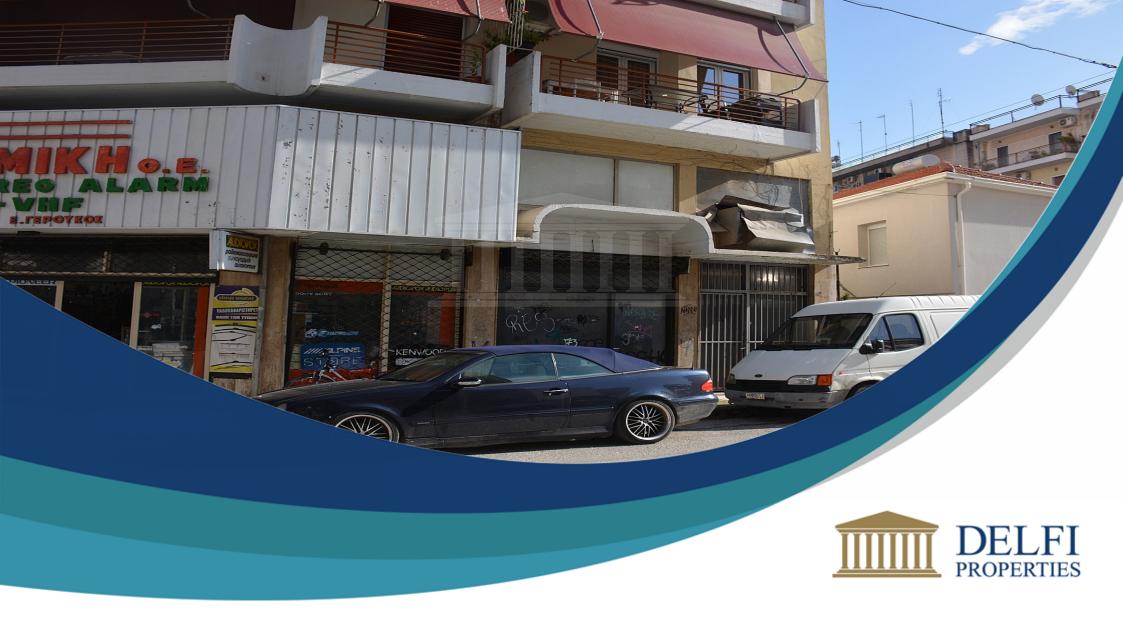

## **Retail Space In Trikala**

Retail Store €60,000

\* Not Subject to VAT

DP05485/NB70315\_0

Trikala, Trikala, Thessalia

## **Description**

Retail space of a total area of 144,52 sq.m. that comprises of a ground floor retail space K16 of a total area of 73,48 sq.m., a basement of 33,44 sq.m. and an attic of 37,60 sq.m. on a multistorey building of a co-ownership percentage of 8,42‰ on a land plot of 1.950,70 sq.m.