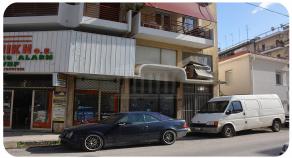

## **Retail Space In Trikala**

Retail Store €60,000

\* Not Subject to VAT

DP05485/NB70315\_0

Trikala, Trikala, Thessalia

## **Description**

Retail space of a total area of 144,52 sq.m. that comprises of a ground floor retail space K16 of a total area of 73,48 sq.m., a basement of 33,44 sq.m. and an attic of 37,60 sq.m. on a multistorey building of a co-ownership percentage of 8,42‰ on a land plot of 1.950,70 sq.m.