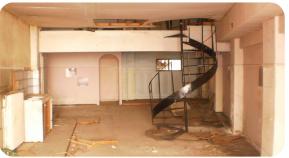

## **Description**

Retail space of a total area of 144,52 sq.m. that comprises of a ground floor retail space K16 of a total area of 73,48 sq.m., a basement of 33,44 sq.m. and an attic of 37,60 sq.m. on a multistorey building of a co-ownership percentage of 8,42‰ on a land plot of 1.950,70 sq.m.