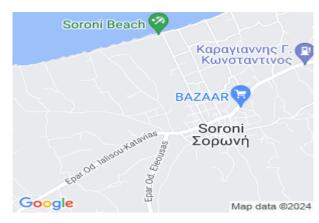

## **Residence In Soroni**

House €28,000 \* Not Subject to VAT

DP05463/NB32820\_2

## **Description**

Incomplete two-storey residence (A1) of a total area of 122,63 sq.m. on a land plot of 841,72 sq.m. in Soroni, Rhodes