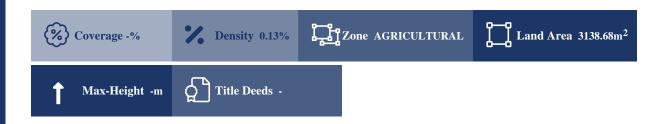

### **Description**

**Property Details** 

**Electricity Available** 

Water Available

**Near City Centre** 

Countryside view

**Asphalt Road** 

Near Village

See view

City view

Land plot of 3138,68 sq.m. Located 3 km. from Amarynthos