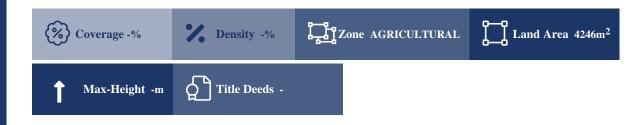

## Description

Land parcel of 4.246sq.m.

#### **Property Details**

| Water Available       | -   |
|-----------------------|-----|
| Electricity Available | -   |
| Asphalt Road          | -   |
| Near Village          | Yes |
| Near City Centre      | -   |
| Countryside view      | -   |
| See view              | -   |
| City view             | -   |