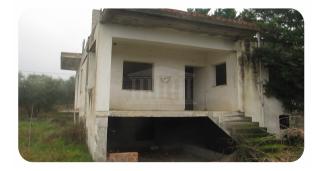

## **Residence Located At Lamia**

House €38,000 \* Not Subject to VAT DP05372/NB70851\_0

Lamia, Fthiotida, Central Greece (Sterea)

## Description

Incomplete ground floor residence of 73,69 sq.m. with an open-space area of 9,31 sq.m. and a basement of 83,00 sq.m. on a plot of 262,86 sq.m. Property is located in Kompotades

Internal Area 74m<sup>2</sup>