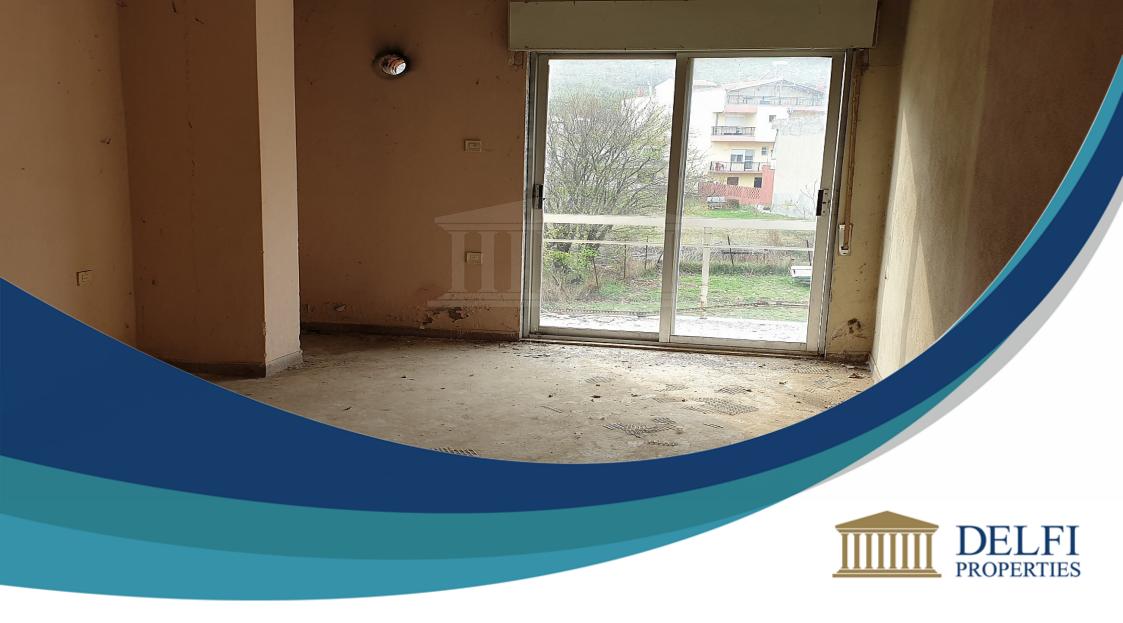

## **Description**

Ground floor apartment (D1) of 89,30 sq.m. on a plot of 1.502,50 sq.m., located in Didymoteich. The asset is 1.6 km. from the Center, close to the exit which leads to the Ellinohori Settlement