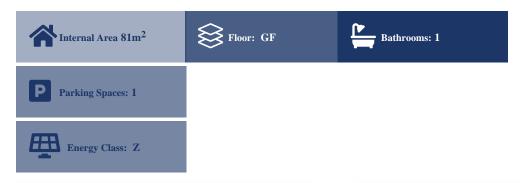

## Description

Two-storey residence that is comprised of a basement of 41,78 sq.m. a ground floor of 41,78 sq.m. and a 1st floor of 39,21 sq.m. with exclusive use of a land plot of 31,59 sq.m. and an outdoor parking spot of 10,35 sq.m. with a co-ownership percentage of 73,63‰ on a land plot of 1.364,10 sq.m. Property Located in Nees Pagases .