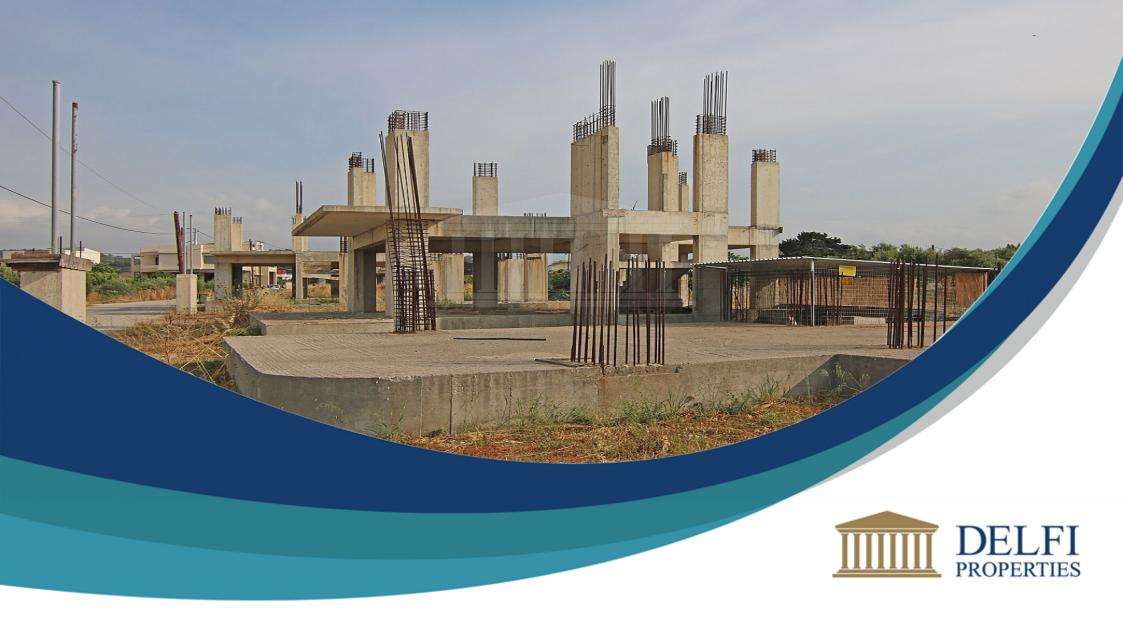

## **Description**

Incomplete two-storey residence of a total area of 62,22 sq.m. on a land plot of 841,72 sq.m., in Soroni, Rhodes