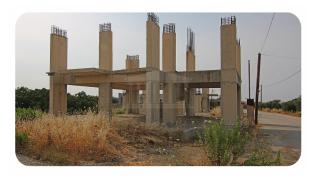

## **Description**

Incomplete two-storey residence of a total area of 62,22 sq.m. on a land plot of 841,72 sq.m., in Soroni, Rhodes