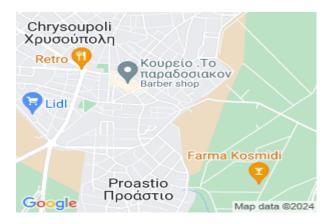

## 4th Floor Apartment In Chrisoupoli

Apartment €86,000 \* Not Subject to VAT

DP05263/NB33102\_8

## **Description**

Fourth floor apartment of 83,34 sq.m. with exclusive use of a basement parking spot of 14,02 sq.m. on a land plot of 875,63 sq.m. in Kavala

Yes

Yes