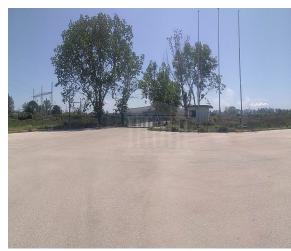

## **Description**

Commercial land plot of 182.902,29 sq.m. within Preveza's industrial area with Industrial building complex of a total area of 7.505.05 sq.m.. The asset is located 5km from Preveza