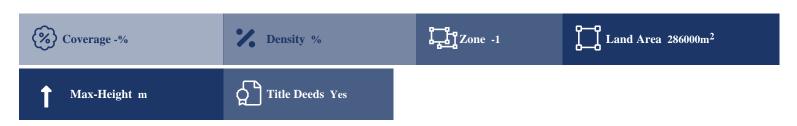

## **Description**

Commercial land plot of 182.902,29 sq.m. within Preveza's industrial area with Industrial building complex of a total area of 7.505.05 sq.m.. The asset is located 5km from Preveza

### **Property Details**

Water Available - Electricity Available - Asphalt Road - Near Village - Near City Centre Countryside view - See view - City view - City view - -