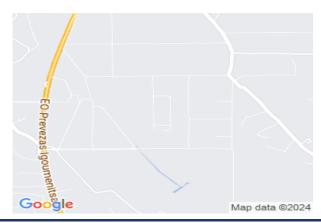

## **Description**

Commercial land plot of 182.902,29 sq.m. within Preveza's industrial area with Industrial building complex of a total area of 7.505.05 sq.m.. The asset is located 5km from Preveza