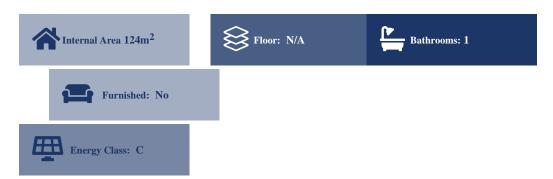

## Description

A two-floor maisonette of 120 sq.m. in a peaceful location, next to Trikala. Consists of a ground floor of 63 sq.m. with 2 living rooms, a dinning room, a shower, a kitchen and a 1st floor of 60 sq.m. with 2 bedrooms, a sitting room, a dinning room and a shower. The floors are connected with an internal stairway. The property is situated in a quite area, offering relaxation moments in a mountain destination.